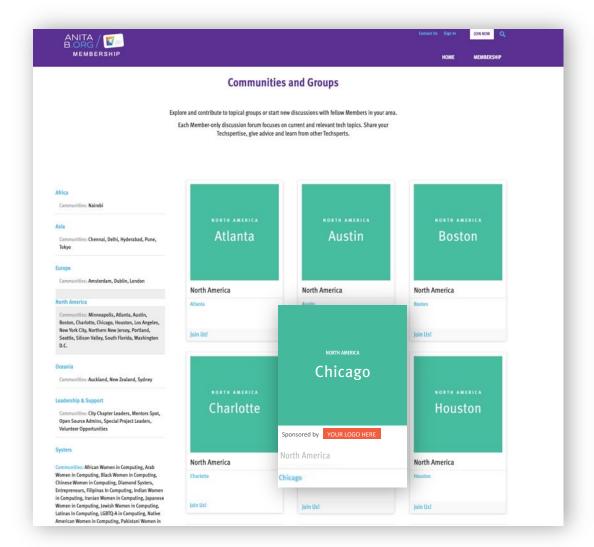

#### Branding

## Sponsor logo across Membership touchpoints, including:

- Membership website
- AnitaB.org website
- Communities & Groups webpage
- Community Group page on Membership platform
- Thank You slide for Membership Events
- Logo to be included in Thank You to Sponsors section of the Membership Newsletter
- One module within one Membership newsletter that includes up to 200 characters, one creative image, and sponsor logo