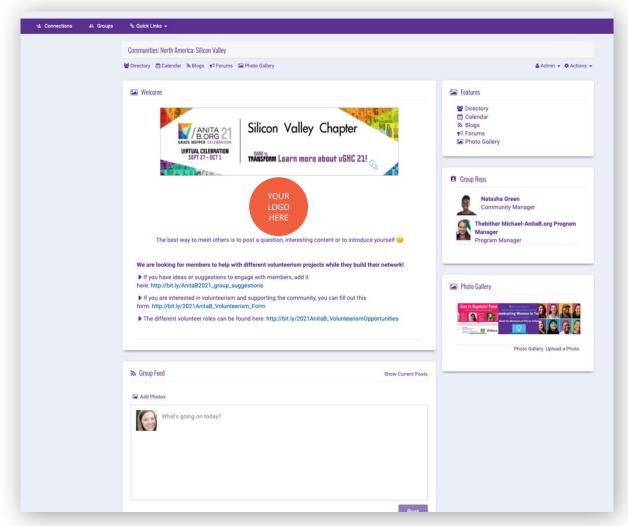

#### Branding

## Sponsor logo across Membership touchpoints, including:

- Membership website
- AnitaB.org website
- Communities & Groups webpage
- Community Group page on Membership platform
- Thank You slide for Membership Events
- Logo to be included in Thank You to Sponsors section of the Membership Newsletter
- One module within one Membership newsletter that includes up to 200 characters, one creative image, and sponsor logo